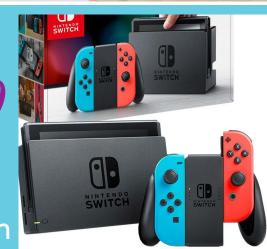

& Drawing on Thursday 5/20 @ 12pm

Nintendo Switch Gaming system 6.2" screen multitouch screen, dock holds, powers, and charges system, HDMI output for TV mode.

suggested retail price

Facebook Live Wheel Spin & Drawing on Thursday 5/27 @ 12pm