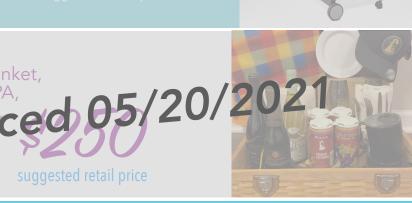

ounced 05/13/2021

Week #2 - Summer Picnic Basket

Woven picnic basket holds a cozy durable blanket, 3 bottle's of wine, 4pk of Miskatonic double IPA, reusable drink ware and servingware, napkins

Facebook Live Wheel Spin